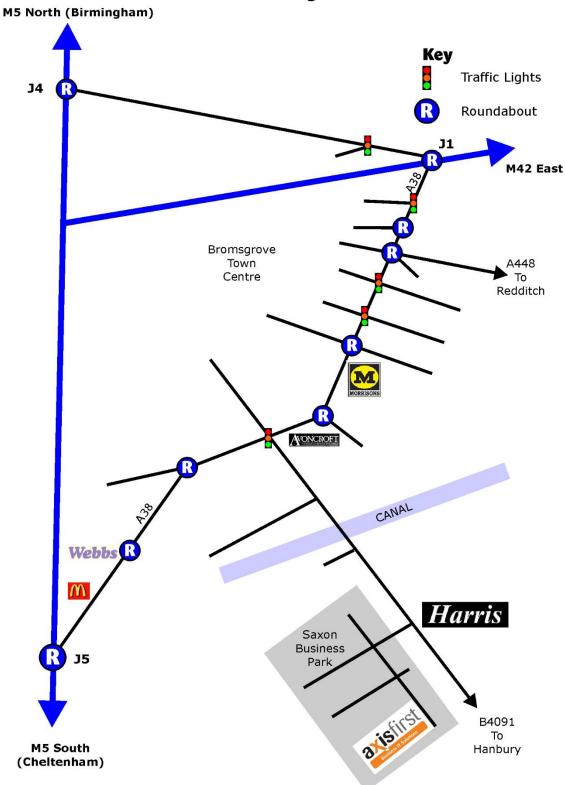

## **DIRECTIONS TO BROMSGROVE OFFICE**

## **Travelling from North East**

- 1. Exit from M42 at Junction 1.
- 2. Follow A38 south, passing Morrisons on your left and then the Avoncroft museum, also on your left.
- 3. At the next set of traffic lights, turn left, towards Hanbury.
- 4. Follow the road over a humpback canal bridge.
- 5. Take the second right into Saxon Business Park, opposite the Harris factory.
- 6. Within 20 metres of the entrance to Saxon Business Park is a crossroads turn left here and proceed straight over a second cross roads.
- 7. axisfirst's Offices are the last building on the right.

## **Travelling from South and North West**

- 1. Exit from M5 Motorway at Junction 5.
- 2. Follow the A38 north, passing a branch of McDonalds on your left and shortly after that, a large well-signposted garden centre called Webbs of Wychbold, also on your left.
- 3. Go straight over the Webbs roundabout and at the next roundabout, bear right (staying on the A38 north).
- 4. Almost immediately, you come to a set of traffic lights turn right towards Hanbury.
- 5. Follow the road over a humpback canal bridge.
- 6. Take the second right into Saxon Business Park, opposite the Harris factory.
- 7. Within 20 metres of the entrance to Saxon Business Park is a crossroads turn left here and proceed straight over a second cross roads.
- 8. axisfirst's Offices are the last building on the right.