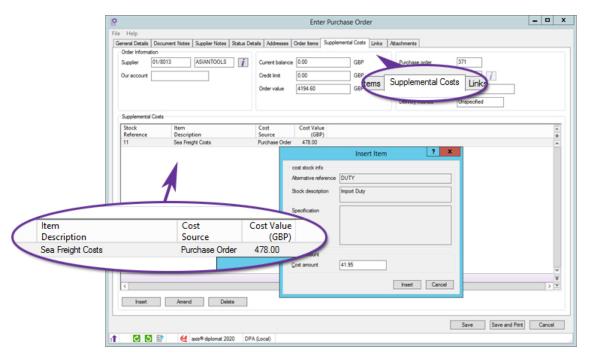

## **Overview**

The axis diplomat Landed and Supplemental Costs module adds a wide range of functionality to handle these additional costs by providing:

- The ability to flag product items as a supplemental cost, recording the cost type and the apportionment method to be used when apportioning the cost. Apportionment methods include 'By value', 'By weight', 'By volume' and 'By quantity'.
- The ability to add supplemental costs to purchase orders and individual purchase order lines.
- The ability to add supplemental costs in Purchase Delivery Advice Maintenance for a delivery and individual lines.
- The ability to amend the cost of open stock receipt transactions to add supplemental costs retrospectively.
- Reporting stock valuations at 'original' unit cost and 'Landed' cost.
- Visibility in Purchase Order Maintenance, Purchase Delivery Maintenance and stock transaction enquiries of the original purchase cost and the 'Landed' cost with drill down into the detail of individual supplemental costs.
- Linking of purchase orders and purchase invoices/credit notes to assist with identifying the sources of supplemental costs.
- Extensions to Purchase Delivery Advice Maintenance to allow the recording of extended inbound delivery information to assist in reconciling customs documentation against the purchase delivery advice.

Maintain Supplemental Cost Types

Using Stock Record Maintenance to create Supplement Cost item

Adding Supplemental Costs to a Purchase Order

Landed and Supplemental Costs is available as a no-cost option for axis diplomat 2020 i.e. it incurs no licence or support fees. You should allow for a minimum of one day implementation and training time, available on-site or remotely, at standard rates.