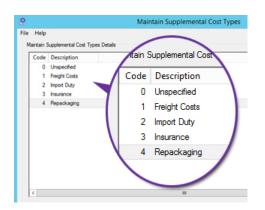

Analysis of supplemental costs is aided by creating a number of custom Supplemental Cost Types, which can be specific to your particular business needs.

| Superseded Detail                      | s Stock Notes              | Athibutes           | Custom Data  | History       | Attachmer    | nts Issue History      | Graph                                                      | eBusiness Det    | als Links        | Optic |  |
|----------------------------------------|----------------------------|---------------------|--------------|---------------|--------------|------------------------|------------------------------------------------------------|------------------|------------------|-------|--|
| Seneral Details                        | Issue History              | Pricing and Costing | g Discountin | g and Additio | anal Pricing | Customer Price List    | Supp                                                       | plier Price List | Location Details | 9     |  |
| Stock Reference                        |                            |                     |              |               |              |                        |                                                            |                  |                  |       |  |
| Alt reference                          | SHIPPING-SEA               |                     | Sto          | ck reference  | 11           |                        |                                                            |                  |                  |       |  |
| item description                       | Sea Freight Costs          |                     |              |               |              |                        |                                                            |                  |                  |       |  |
| Supplemental Cos                       | ts.                        |                     |              |               | A            | ddtional Stock Referer | nces                                                       |                  |                  |       |  |
| Supplemental cost record 🗹             |                            |                     |              |               |              |                        | ditional references must be activated using the supervisor |                  |                  |       |  |
| Supplemental cost type 1 Freight Costs |                            |                     |              |               | -            | nction Maintain Stock  | Ledger Pa                                                  | rameters         |                  |       |  |
| Apportionment me                       | thod By volume<br>By value | ~                   |              |               | _            |                        |                                                            |                  |                  |       |  |
| Alases                                 | By weight                  |                     |              | plemen        | tal Costs    | s                      |                                                            |                  |                  |       |  |
| Alias                                  | By quantity                |                     |              |               |              |                        |                                                            |                  |                  |       |  |
| There are no iter                      | ms to show                 |                     | Sup          | opiemen       | ital cost i  | record 🖌               |                                                            |                  |                  |       |  |
|                                        |                            |                     | Sup          | oplemen       | ital cost t  | type 1                 | Frei                                                       | ght Costs        |                  |       |  |
|                                        |                            |                     | Ap           | portionm      | nent metł    | hod By ve              | olume                                                      | ~                |                  |       |  |
| <                                      |                            | 3                   | <b>\</b>     |               |              | By va                  | alue                                                       |                  |                  |       |  |
|                                        |                            |                     | - Alia       | ses           |              | By w                   | eight                                                      |                  |                  |       |  |
|                                        |                            |                     |              |               |              | By vo                  | olume                                                      |                  |                  |       |  |
|                                        |                            |                     |              | lias          |              | By qu                  | uantity                                                    |                  |                  |       |  |
|                                        |                            |                     |              |               | - item       | s to show              |                                                            |                  |                  |       |  |

Maintain Supplemental Cost Types

Using Stock Record Maintenance to create Supplement Cost item

Adding Supplemental Costs to a Purchase Order

Landed and Supplemental Costs is available as a no-cost option for axis diplomat 2020 i.e. it incurs no licence or support fees. You should allow for a minimum of one day implementation and training time, available on-site or remotely, at standard rates.