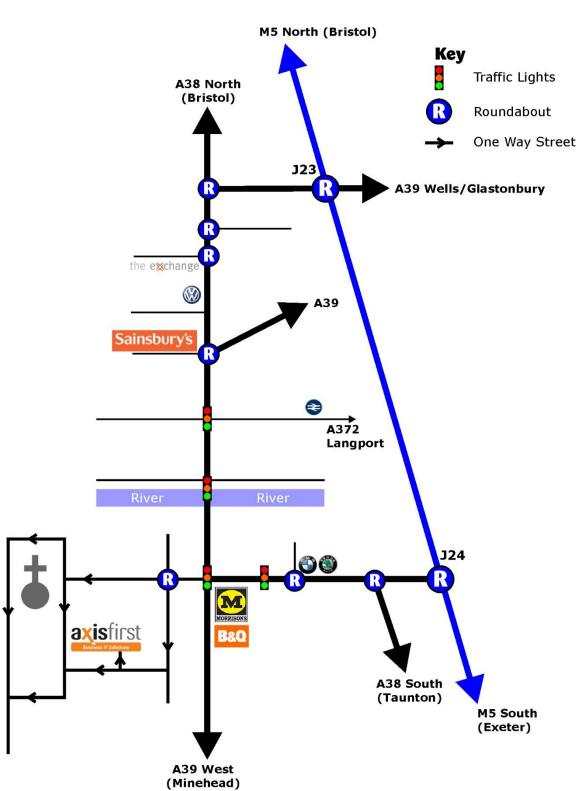

### **Travelling Southbound from Bristol**

- 1. Exit from M5 at Junction 23
- 2. Follow signs for Bridgwater on the A38 (Dual Carriageway) towards the town centre. Proceed along the Bristol Road and go straight over two large roundabouts.
- 3. The road now changes from dual to single carriageway. Pass a VW dealer on your right. You will then come to another roundabout (Sainsburys on the right).
- 4. Go straight across the roundabout and stay in the right-hand lane. Go through two sets of traffic lights and over the river bridge. Keep in the right-hand lane.
- 5. At the next set of traffic lights turn right, into St. Mary Street, heading for the town centre.
- 6. Go straight across at the mini-roundabout and then fork left at church, (into one way street).
- 7. axisfirst's Offices are on the left-hand side almost opposite the church, next to the Old Vicarage Restaurant.

### Travelling Northbound from Exeter

- 1. Exit from M5 Motorway at Junction 24.
- 2. Follow exit roundabout down short stretch of dual carriageway to the A38.
- 3. Follow the signposts to Bridgwater along the A38.
- 4. At the first roundabout go straight across (BMW and Skoda dealerships on right). Go over Zebra crossing and then Pedestrian (Pelican) Crossing.
- 5. At the traffic lights go straight across into St. Mary Street, towards the town centre.
- 6. Go straight across at the mini-roundabout and then fork left at church, (into one way street).
- 7. axisfirst's Offices are on the left-hand side almost opposite the church, next to the Old Vicarage Restaurant.

### **Directions to Car Park**

**axisfirst** has very limited car parking facilities but a space can often be made available for visitors, by prior arrangement only.

#### PLEASE NOTE THAT THE CAR PARK HAS A 1.95m HEIGHT RESTRICTION.

To reach the car park, follow the appropriate set of directions above, up to and including step 5.

At the mini roundabout (monumental masons on right hand side), turn left into a one-way street, Frian Street. After approximately 100 metres, pass the Royal Mail sorting office on your left and take the next right into a second one-way street, Silver Street.

After less than 100 metres, there is a narrow opening on the right-hand side, under an archway, into the **axisfirst** car park. Those spaces available for **axisfirst** parking are labelled on the ground.